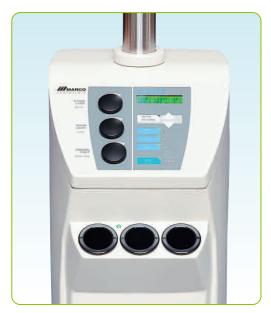

An electronic release button for slit lamp arm adjustments, a chair elevation switch, and a slit lamp switch are all conveniently located on the lower slit lamp arm.

A state-of-the-art membrane console panel controls the slit lamp, chart projector, accessory instrument, overhead room lights, lamp brightness, chair elevation, voltage for a corded instrument, and a back-lit status display window for the perc system.

An efficient counterbalanced refractor arm provides one-handed, immediate three-way locking of the refractor.

Three rechargeable wells and three 115V electrical receptacles.

A tough, leather-tone texture protects the Encore Stand from heavy daily use and a soft misty-grey painted finish gives it an attractive appearance that blends with any office decor.