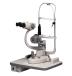

## **ENCORE STAND**

The Encore Stand combines the proven mechanical structure and durability of the popular Deluxe2 Stand, with a modern, sophisticated appearance.

The Encore Stand is built around the Programmable Electronic Room Controller (perc) System. The perc is an electronic illumination system that can automatically control any programmed room-lighting function during the course of an exam.

The Encore Stand combines the proven, mechanical structure of the Deluxe 2 Stand with a modern, sophisticated appearance that includes the Marco Programmable Electronic Room Controller (perc) System. The perc is an electronic illumination system that can automatically control any programmed room-lighting function during the course of an exam. Remote instruments such as a chart projector, fixation devices and muscle lights can also be controlled by the perc system. The end result is that the perc system will improve the tempo and efficiency of your practice.

Although we have redefined the electronic technology of the ophthalmic instrument stand, our main focus was to maintain the quality of materials and internal mechanisms that created the reputation of the Deluxe 2 Stand. Marco instrument stands have always been noted for their rugged durability, and the Encore was built around that same philosophy. The look is modern, but the innovation and quality is strictly a Marco tradition.