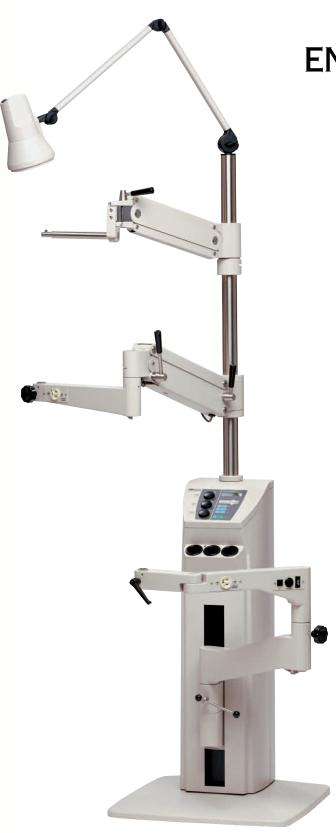

## **ENCORE STAND**

The Encore Stand combines the proven mechanical structure and durability of the popular Deluxe2 Stand, with a modern, sophisticated appearance.

The Encore Stand is built around the Programmable Electronic Room Controller (perc) System. The perc is an electronic illumination system that can automatically control any programmed room-lighting function during the course of an exam.

The Encore Stand combines the proven, mechanical structure of the Deluxe 2 Stand with a modern, sophisticated appearance that includes the Marco Programmable Electronic Room Controller (perc) System. The perc is an electronic illumination system that can automatically control any programmed room-lighting function during the course of an exam. Remote instruments such as a chart projector, fixation devices and muscle lights can also be controlled by the perc system. The end result is that the perc system will improve the tempo and efficiency of your practice.

Although we have redefined the electronic technology of the ophthalmic instrument stand, our main focus was to maintain the quality of materials and internal mechanisms that created the reputation of the Deluxe 2 Stand. Marco instrument stands have always been noted for their rugged durability, and the Encore was built around that same philosophy. The look is modern, but the innovation and quality is strictly a Marco tradition.