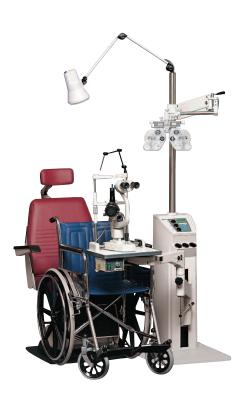

## **ENCORE STAND**

The Encore Stand combines the proven mechanical structure and durability of the popular Deluxe2 Stand, with a modern, sophisticated appearance.

The Encore Stand is built around the Programmable Electronic Room Controller (perc) System. The perc is an electronic illumination system that can automatically control any programmed room-lighting function during the course of an exam.

The Encore Stand combines the proven, mechanical structure of the Deluxe 2 Stand with a modern, sophisticated appearance that includes the Marco Programmable Electronic Room Controller (perc) System. The perc is an electronic illumination system that can automatically control any programmed room-lighting function during the course of an exam. Remote instruments such as a chart projector, fixation devices and muscle lights can also be controlled by the perc system. The end result is that the perc system will improve the tempo and efficiency of your practice.