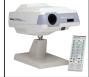

## **ENCORE STAND**

The Encore Stand combines the proven mechanical structure and durability of the popular Deluxe2 Stand, with a modern, sophisticated appearance.

The Encore Stand is built around the Programmable Electronic Room Controller (perc) System. The perc is an electronic illumination system that can automatically control any programmed room-lighting function during the course of an exam.

The Encore Stand combines the proven, mechanical structure of the Deluxe 2 Stand with a modern, sophisticated appearance that includes the Marco Programmable Electronic Room Controller (perc) System. The perc is an electronic illumination system that can automatically control any programmed room-lighting function during the course of an exam. Remote instruments such as a chart projector, fixation devices and muscle lights can also be controlled by the perc system. The end result is that the perc system will improve the tempo and efficiency of your practice.