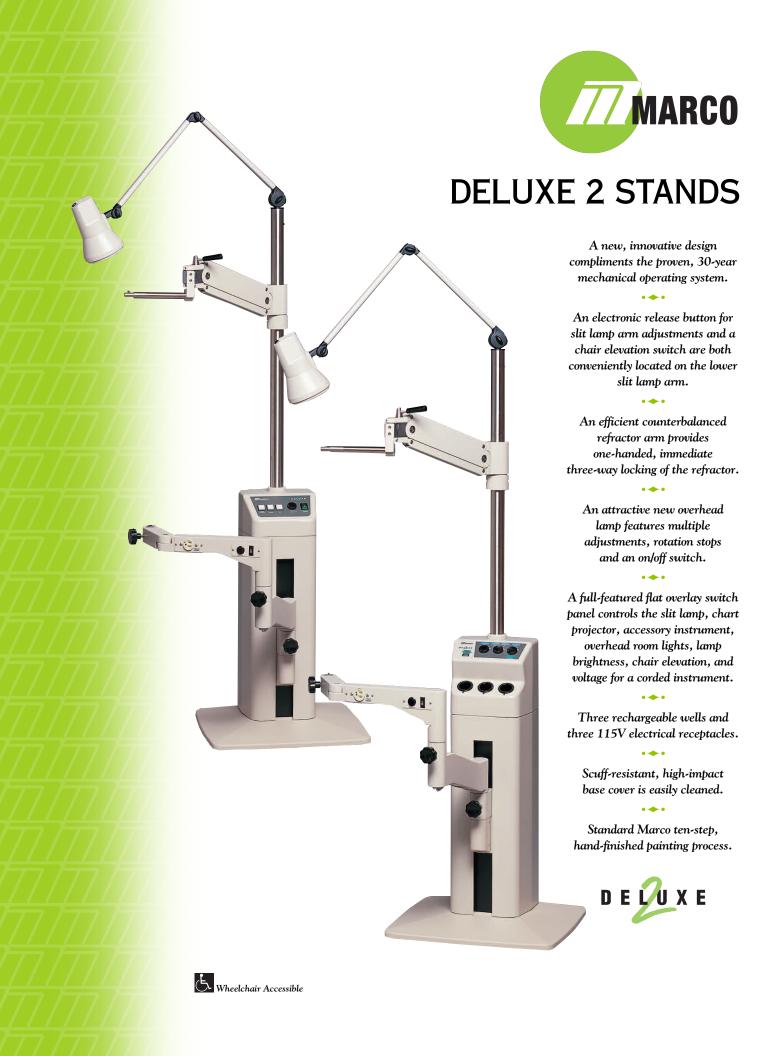

market. Innovative features such as an electronic slit lamp arm release button, overhead room light switch, and a laborious ten-step hand-finished painting process make the Deluxe 2 Stand a unique and differentiated product. While maintaining our usual high standards of function, quality and

Deluxe 2 Lower Slit Lamp Arm

durability, the new Deluxe 2 Stand also remains competitively priced. For a compelling side-by-side demonstration against any other instrument stand, contact your local authorized Marco distributor.