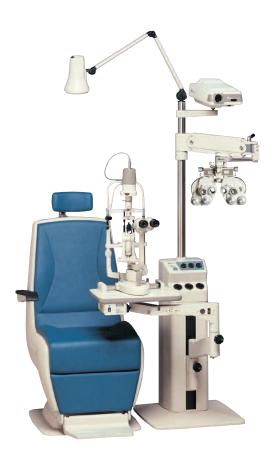

market. Innovative features such as an electronic slit lamp arm release button, overhead room light switch, and a laborious ten-step hand-finished painting process make the Deluxe 2 Stand a unique and differentiated product. While maintaining our usual high standards of function, quality and



Deluxe 2 Lower Slit Lamp Arm

durability, the new Deluxe 2 Stand also remains competitively priced. For a compelling side-by-side demonstration against any other instrument stand, contact your local authorized Marco distributor.



Ask your Marco Distributor about The Marco Package Plus Program.



## PLAY IT SAFE. Protect your warranty. Buy your Marco product only from an authorized Marco distributor. Call Marco for the name of the distributor nearest you.



Deluxe 2
Stand fullfeatured
instrument
control
panel,
Stock #1206



Non-console
Deluxe 2
Stand
instrument
control
panel,
Stock #1213

## **MEASUREMENTS**



PUSSOUO BH-DLX